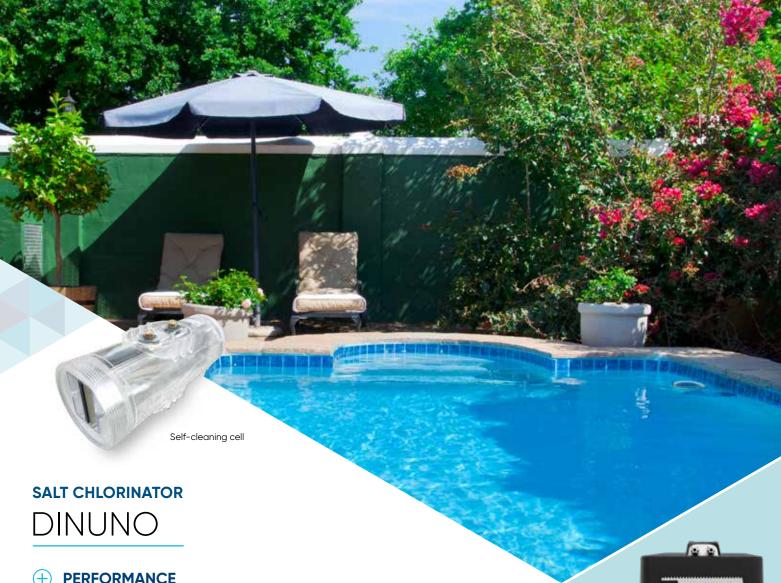

**SALT CHLORINATOR** 

DINUNO

The expression of innovation and simplicity

#### **PERFORMANCE**

- · High-quality, long-lasting titanium cells
- Polarity inversion every 4 hours:
- helps slow the ageing of the cells
- reduces rust and calcium formation on the cells
- · New more stabilised power