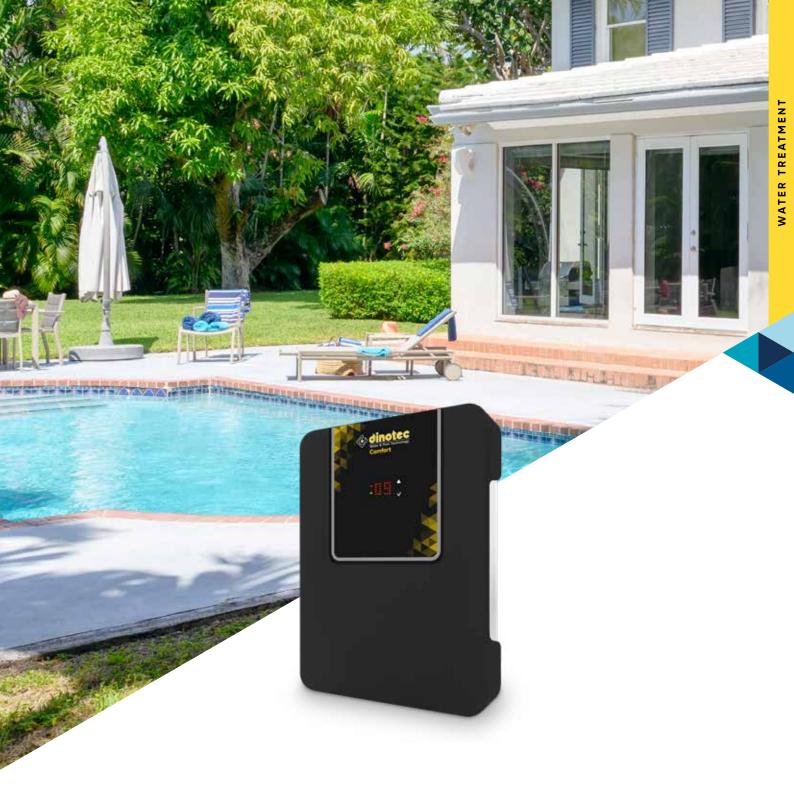

# **REAL TIME ADJUSTMENTS**

- · Simple use with 2 buttons to adjust the chlorine production level and correct diagnosis
- 3 safety levels for: not enough water or salt, issue with the cell
- Production adjustable from 0 to 10 for use with automatic covers

# **VERSATILE CONTROLS**

- "Boost" mode for high-frequency pool use or for extreme weather conditions
- "Autocover" mode to reduce the chlorine production to 20%; connector included